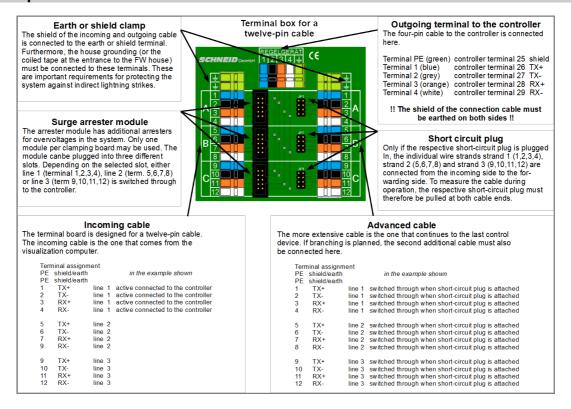

## Overview:

The SCHNEID terminal box 12-pin for MBus networks is used to clamp the earth data cable according to the specifications for networks (for more information, see www. Schneid.at). In addition, all the arrester modules and protective devices required to protect the network from indirect lightning strikes are integrated in the box.

## **Anklemmplan:**

© Schneid GesmbH page 1