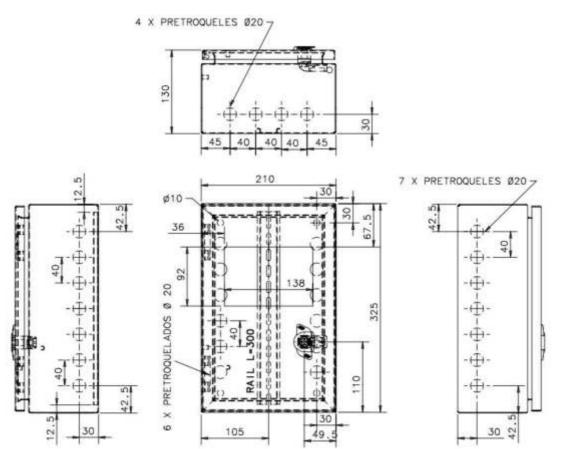

## **Overview:**

SCHNEID Midi housing; Metal cabinet for wall mounting for SCHNEID module controllers. Metal housing for the accommodation of electrical or electronic switchgear, switchgear and equipment required to supply or distribute electricity.

Housing made of high-quality cold-rolled steel plates up to 2 mm thick and coated with RAL 7035 hardened epoxy-polyester paint.

**SCHNEN**