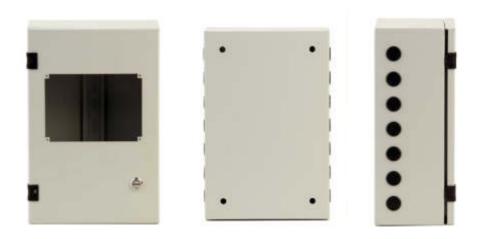

## **Overview:**

SCHNEID Midi housing; Metal cabinet for wall mounting for SCHNEID module controllers. Metal housing for the accommodation of electrical or electronic switchgear, switchgear and equipment required to supply or distribute electricity.

Housing made of high-quality cold-rolled steel plates up to 2 mm thick and coated with RAL 7035 hardened epoxy-polyester paint.

**SCHNEN**